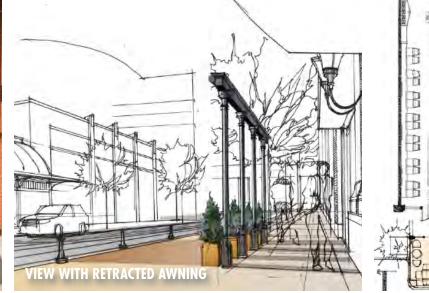

## RECLAIMING PARKING SPACE FOR OUTDOOR DINING

The new tenant's need for an outdoor patio is facilitated by removing one parallel parking space. A free-standing colonnade provides support for a retractable awning during the outdoor season and is visually unobtrusive when the season is over.