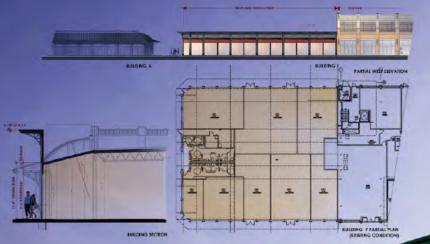

### **CREATING A NEW IDENTITY**

A series of studies initiated by tenants' requirements for increased space for signage. While preserving the existing structure almost intact, the proposed design provides a distinct presence to in-line tenants and maintains the stylistic character of the building.

### **REBRANDING AN EXISTING BUILDING**

A series of studies addresses a typical challenge of a retail center: finding the right balance between expressing the identity of a new tenant and maintaining the architectural character and integrity of an existing building.