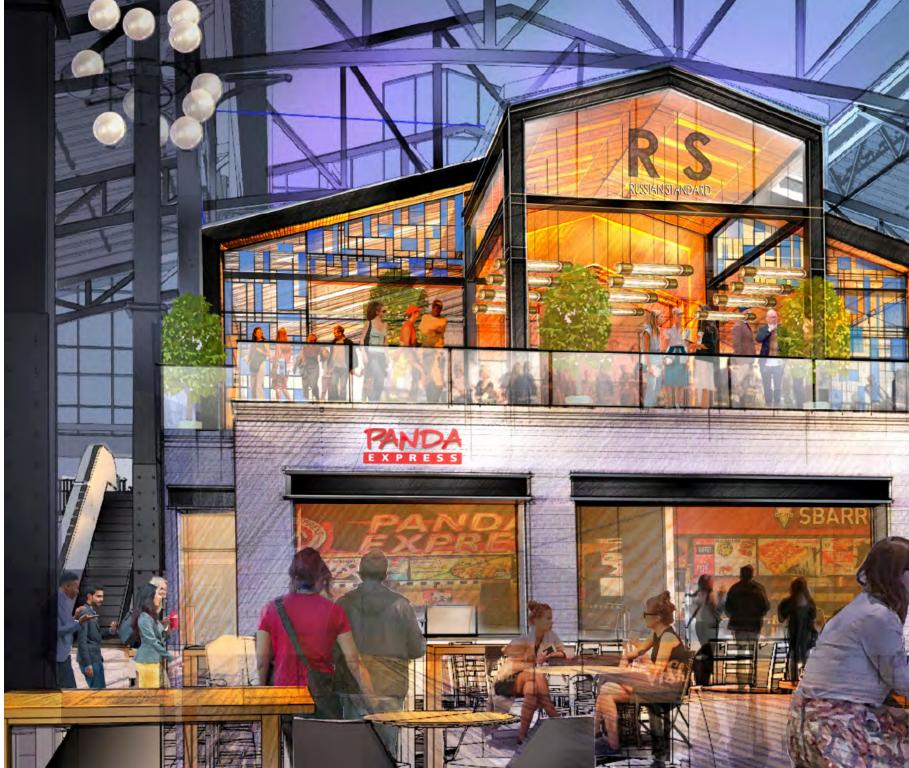

## **UPDATING AN ICONIC IMAGE**

The expiring lease of the two existing tenants creates an opportunity for a dramatic update to an iconic building. The new form, housing a new restaurant concept, is conceived as a contemporary take on the industrial theme of the existing Station Building.