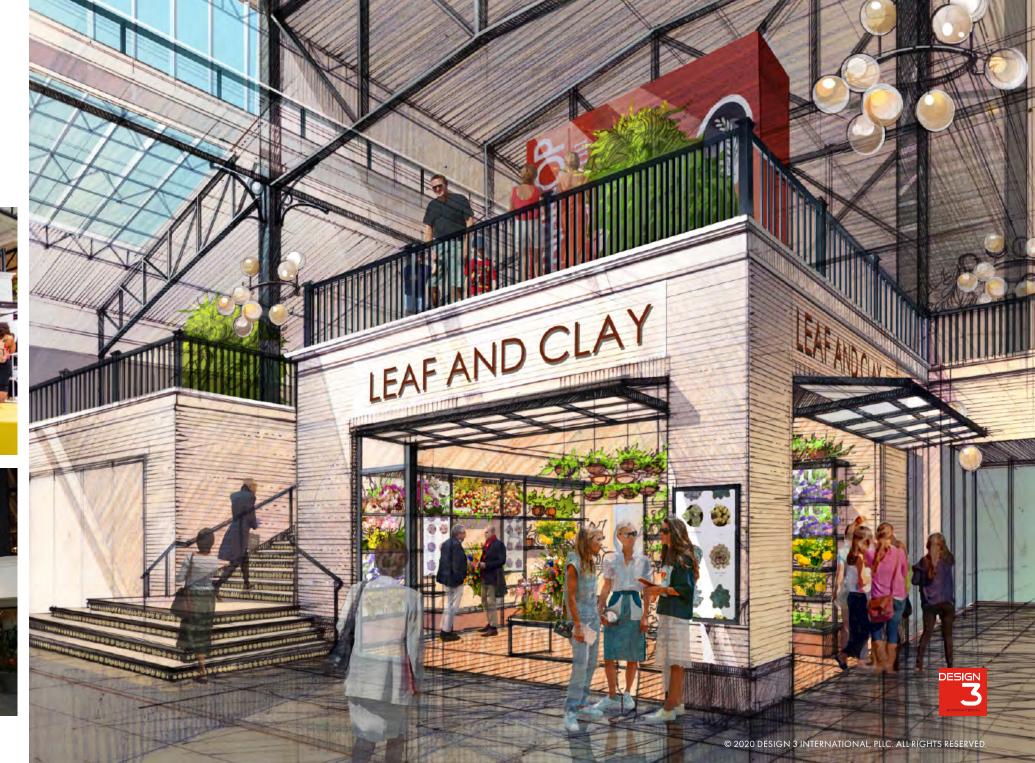

## **UPDATING AN ICONIC IMAGE**

The expiring lease of the two existing tenants creates an opportunity for a dramatic update to an iconic building. The new form, housing a new restaurant concept, is conceived as a contemporary take on the industrial theme of the existing Station Building.

### **CREATING A NEW IDENTITY**

A series of studies initiated by tenants' requirements for increased space for signage. While preserving the existing structure almost intact, the proposed design provides a distinct presence to in-line tenants and maintains the stylistic character of the building.