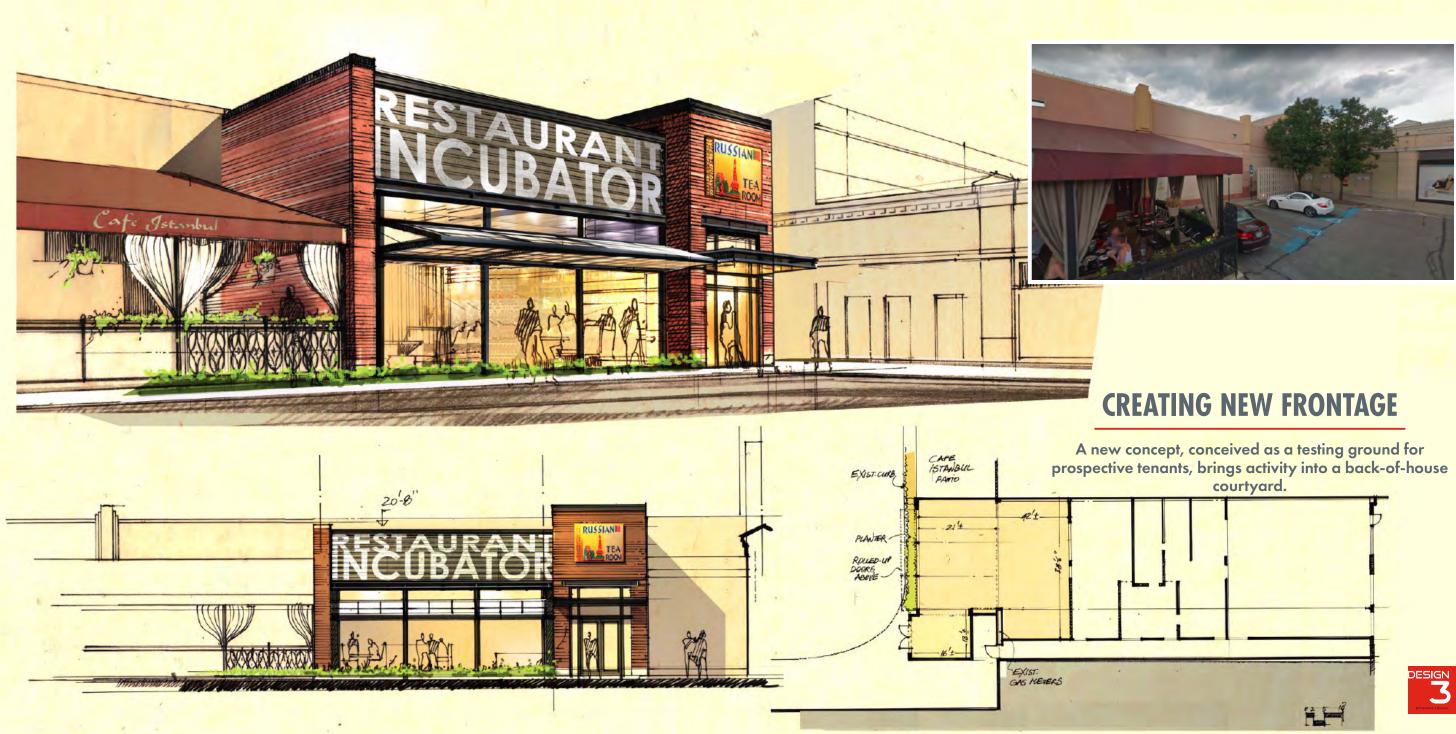

### FITTING A NEW CONCEPT INTO AN OLD SPACE

A new flexible concept is inserted into an existing volume without disrupting its character.

## RECLAIMING PARKING SPACE FOR OUTDOOR DINING

The new tenant's need for an outdoor patio is facilitated by removing one parallel parking space. A free-standing colonnade provides support for a retractable awning during the outdoor season and is visually unobtrusive when the season is over.