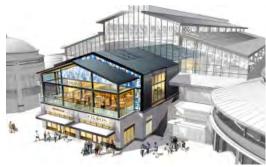

### **CREATING A NEW IDENTITY**

A series of studies initiated by tenants' requirements for increased space for signage. While preserving the existing structure almost intact, the proposed design provides a distinct presence to in-line tenants and maintains the stylistic character of the building.