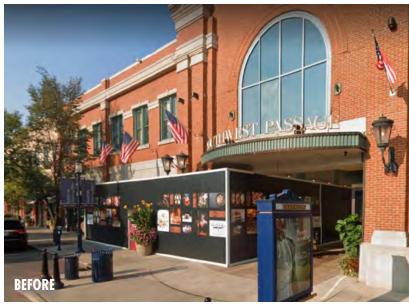

## RECLAIMING PARKING SPACE FOR OUTDOOR DINING

The new tenant's need for an outdoor patio is facilitated by removing one parallel parking space. A free-standing colonnade provides support for a retractable awning during the outdoor season and is visually unobtrusive when the season is over.