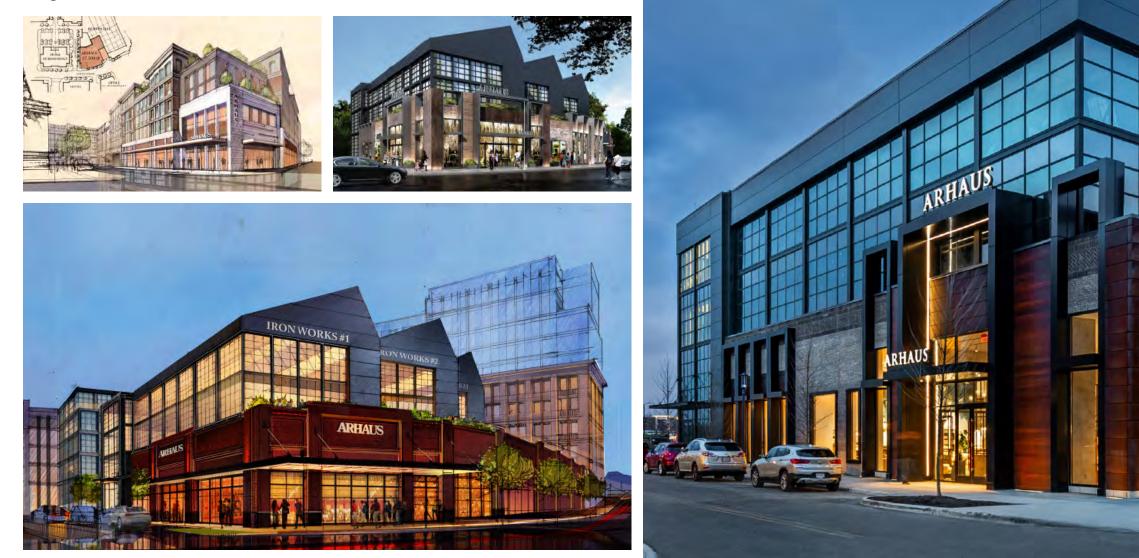

# **CREATING AN ICONIC IMAGE**

Anchoring the east side of the recently-opened Urban District, the office building creates an iconic image while providing a distinct identity to a major retailer occupying the ground floor.