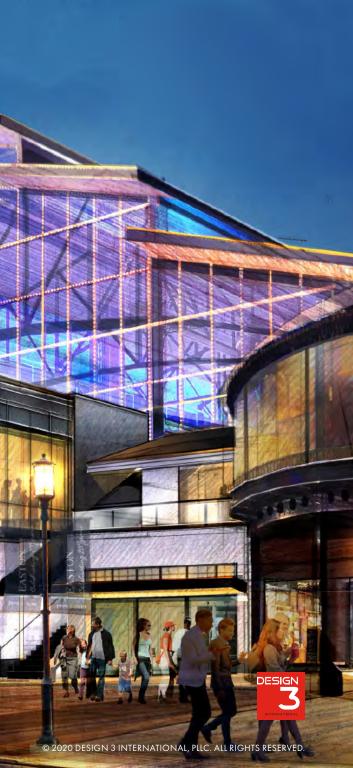

## **UPDATING AN ICONIC IMAGE**

The expiring lease of the two existing tenants creates an opportunity for a dramatic update to an iconic building. The new form, housing a new restaurant concept, is conceived as a contemporary take on the industrial theme of the existing Station Building.

### **CREATING A NEW IDENTITY**

A series of studies initiated by tenants' requirements for increased space for signage. While preserving the existing structure almost intact, the proposed design provides a distinct presence to in-line tenants and maintains the stylistic character of the building.