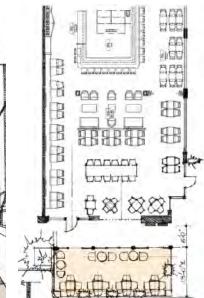

## RECLAIMING PARKING SPACE FOR OUTDOOR DINING

The new tenant's need for an outdoor patio is facilitated by removing one parallel parking space. A free-standing colonnade provides support for a retractable awning during the outdoor season and is visually unobtrusive when the season is over.