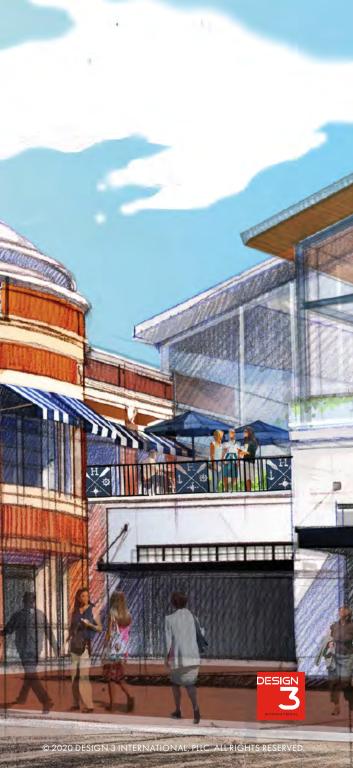

## RECLAIMING PARKING SPACE FOR OUTDOOR DINING

The new tenant's need for an outdoor patio is facilitated by removing one parallel parking space. A free-standing colonnade provides support for a retractable awning during the outdoor season and is visually unobtrusive when the season is over.