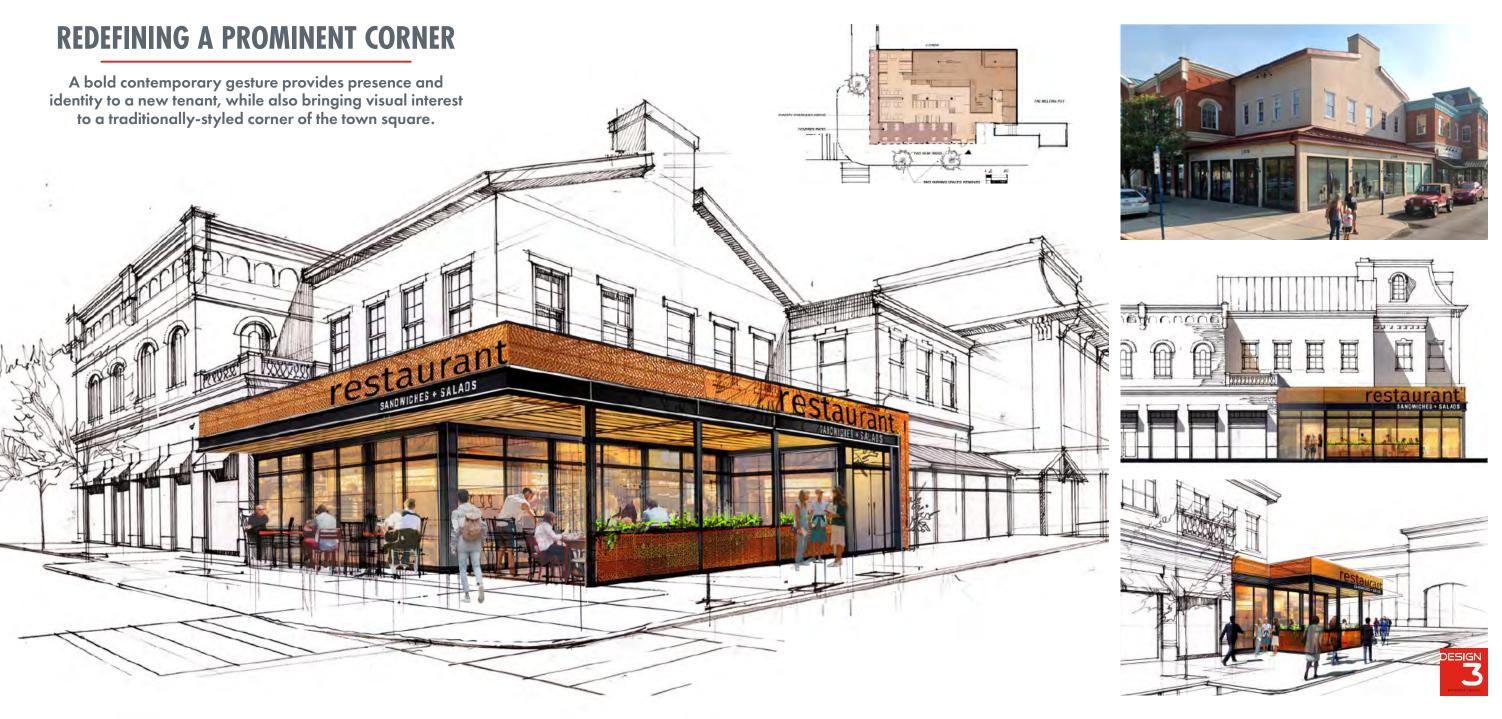

### **CREATING A NEW IDENTITY**

A series of studies initiated by tenants' requirements for increased space for signage. While preserving the existing structure almost intact, the proposed design provides a distinct presence to in-line tenants and maintains the stylistic character of the building.