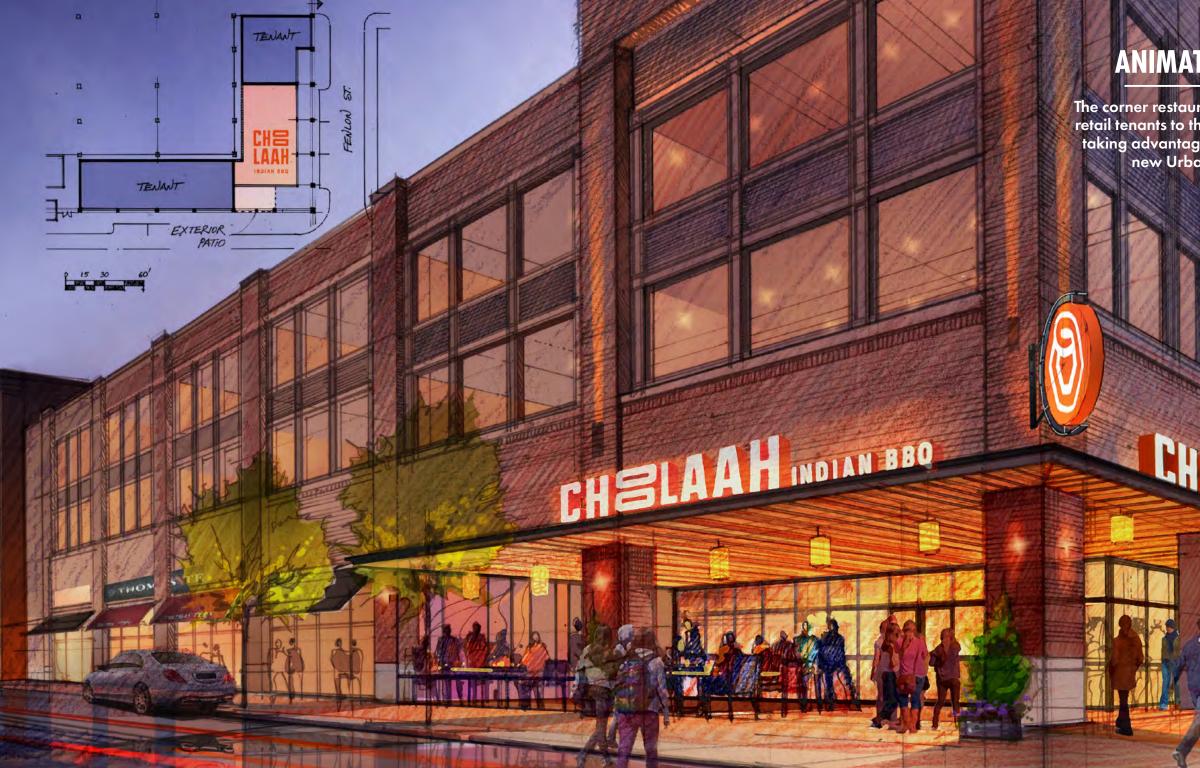

# **ANIMATING A PARKING DECK**

The corner restaurant initiates the introduction of food and retail tenants to the ground floor of the new parking deck, taking advantage of its location at the south edge of the new Urban District at Easton Town Center.